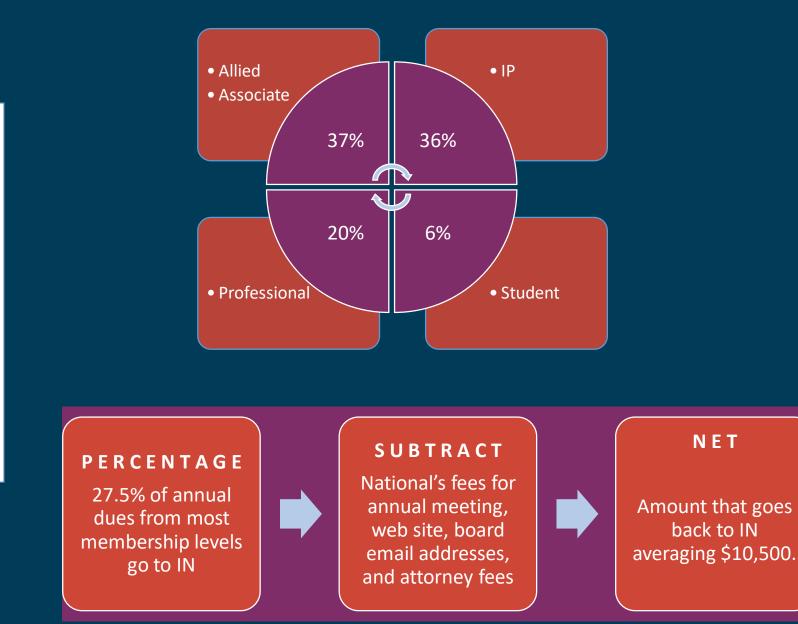

#### **MEMBERSHIP and ALLOCATION**

#### WE ARE IN (to) the NUMBERS:

An flat rate of \$6800 is charged to each chapter from National.

Indiana's average allocation from membership dues is \$10,500. Our goal/budget for the upcoming 2021 year is \$15,000!

Industry Professional members make up 36% of our membership dues and they are usually our largest sponsorship providers.