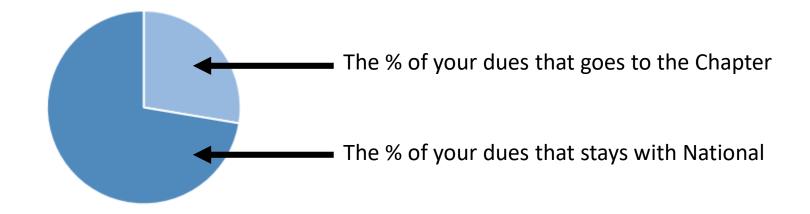

#### **Dues Allocation to Chapters**

#### WE ARE IN (to) the NUMBERS:

An flat rate of \$6800 is charged to each chapter from National.

Indiana's average allocation from membership dues is \$10,500. Our goal/budget for the upcoming 2021 year is \$15,000!