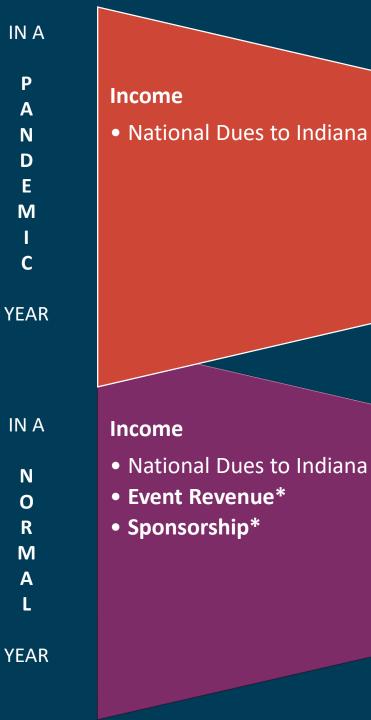

#### **Dues Allocation to Chapters**

#### **MEMBERSHIP and ALLOCATION**

#### WE ARE IN (to) the NUMBERS:

An flat rate of \$6800 is charged to each chapter from National.

Indiana's average allocation from membership dues is \$10,500. Our goal/budget for the upcoming 2021 year is \$15,000!

Industry Professional members make up 36% of our membership dues and they are usually our largest sponsorship providers.